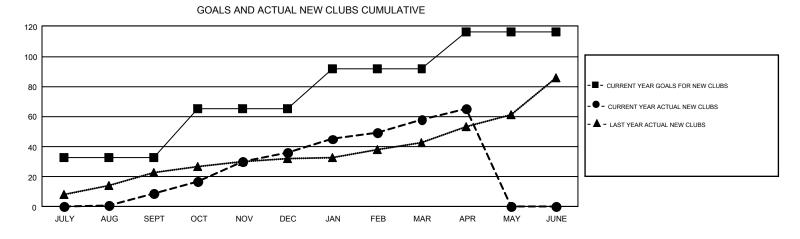

## GMT Constitutional Area 6-Africa

REPORT DOES NOT INCLUDE CLUBS IN UNDISTRICTED AREAS.

| Clubs<br>RESULTS FOR 2016-2017 |    |    |    | Members<br>RESULTS FOR 2016-2017 |       |       |       |  |
|--------------------------------|----|----|----|----------------------------------|-------|-------|-------|--|
|                                |    |    |    |                                  |       |       |       |  |
| JULY/AUG/SEPT                  | 33 | 9  | 7  | JULY/AUG/SEPT                    | 1,193 | 947   | 890   |  |
| OCT/NOV/DEC                    | 32 | 27 | 18 | OCT/NOV/DEC                      | 1,277 | 1,737 | 1,675 |  |
| JAN/FEB/MAR                    | 27 | 22 | 30 | JAN/FEB/MAR                      | 1,186 | 1,960 | 1,292 |  |
| APR/MAY/JUNE                   | 24 | 7  | 3  | APR/MAY/JUNE                     | 626   | 520   | 388   |  |