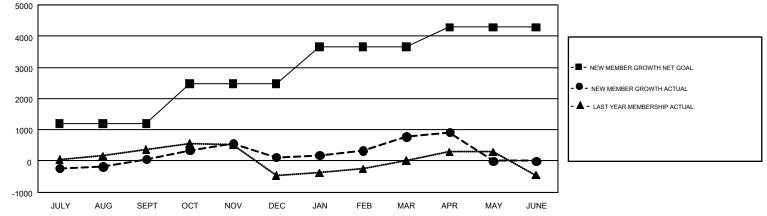

## GMT Constitutional Area 6-Africa

REPORT DOES NOT INCLUDE CLUBS IN UNDISTRICTED AREAS.

| Clubs<br>RESULTS FOR 2016-2017 |    |    |    | Members<br>RESULTS FOR 2016-2017 |       |       |       |  |
|--------------------------------|----|----|----|----------------------------------|-------|-------|-------|--|
|                                |    |    |    |                                  |       |       |       |  |
| JULY/AUG/SEPT                  | 33 | 9  | 7  | JULY/AUG/SEPT                    | 1,193 | 947   | 890   |  |
| OCT/NOV/DEC                    | 32 | 27 | 18 | OCT/NOV/DEC                      | 1,277 | 1,737 | 1,675 |  |
| JAN/FEB/MAR                    | 27 | 22 | 30 | JAN/FEB/MAR                      | 1,186 | 1,960 | 1,292 |  |
| APR/MAY/JUNE                   | 24 | 7  | 3  | APR/MAY/JUNE                     | 626   | 520   | 388   |  |